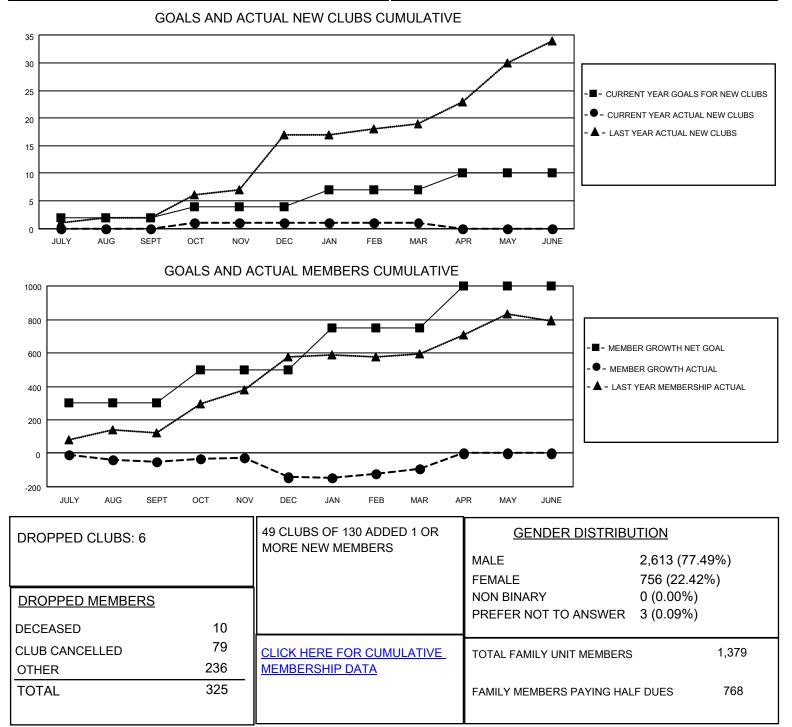

## LOCATION INDIA

District 317 C

Results as of: 3/31/2022

| Clubs                 |               |           |               | Members               |                         |                         |                                                    |
|-----------------------|---------------|-----------|---------------|-----------------------|-------------------------|-------------------------|----------------------------------------------------|
| RESULTS FOR 2021-2022 |               |           |               | RESULTS FOR 2021-2022 |                         |                         |                                                    |
| QUARTER               | NEW CLUB GOAL | NEW CLUBS | DROPPED CLUBS | QUARTER MEN           | MBER GROWTH NET<br>GOAL | MEMBER GROWTH<br>ACTUAL | DROPPED<br>MEMBERS ACTUAL<br>(including transfers) |
| JULY/AUG/SEPT         | 2             | 0         | 2             | JULY/AUG/SEPT         | 300                     | 71                      | 111                                                |
| OCT/NOV/DEC           | 2             | 1         | 3             | OCT/NOV/DEC           | 200                     | 93                      | 183                                                |
| JAN/FEB/MAR           | 3             | 0         | 1             | JAN/FEB/MAR           | 250                     | 82                      | 31                                                 |
| APR/MAY/JUNE          | 3             | 0         | 0             | APR/MAY/JUNE          | 250                     | 0                       | 0                                                  |